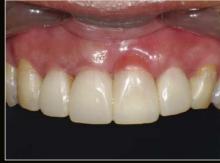

#### Periodontally compromised anterior tooth with severe gingival recession

Courtesy of Dr. Sushil Koirala, BDS, AAAD.

Before

**After.** Periodontal graft & restoration with BEAUTIFIL II Gingiva