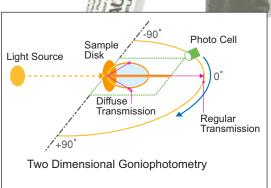

### Conservative Direct Veneer on a Non-Vital Anterior

Courtesy of Dr. Sushil Koirala, BDS, AAAD.

Yamamoto et al, The Japanese Journal of Conservative Dentistry, 47 (3), 391-402 (2004).

Light transmission and diffusion