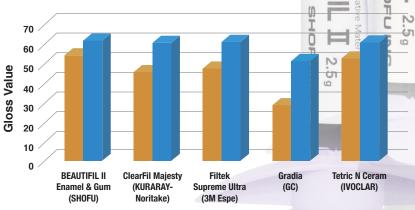

**PRACTICAL** – Non-tacky, creamy and spreadable consistency that is easy to adapt & sculpt into intricate surface detail with longer working time

EFFORTLESS - Easy to polish to a lasting natural gloss

# Predictable Aesthetics & Function

**BEAUTIFIL II Enamel & Gingiva** comprise S-PRG fillers, nanofillers and newly developed organic-inorganic filler complex that are securely integrated into a unique silanol modified resin network to ensure robust microstructure, remarkable surface integrity, stable shades, exceptional surface polish and gloss retention in the final restoration.