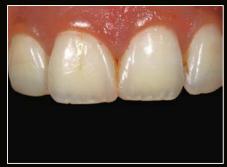

### Conservative Direct Veneer on a Non-Vital Anterior

Courtesy of Dr. Sushil Koirala, BDS, AAAD.

Yamamoto et al, The Japanese Journal of Conservative Dentistry, 47 (3), 391-402 (2004).

Light transmission and diffusion