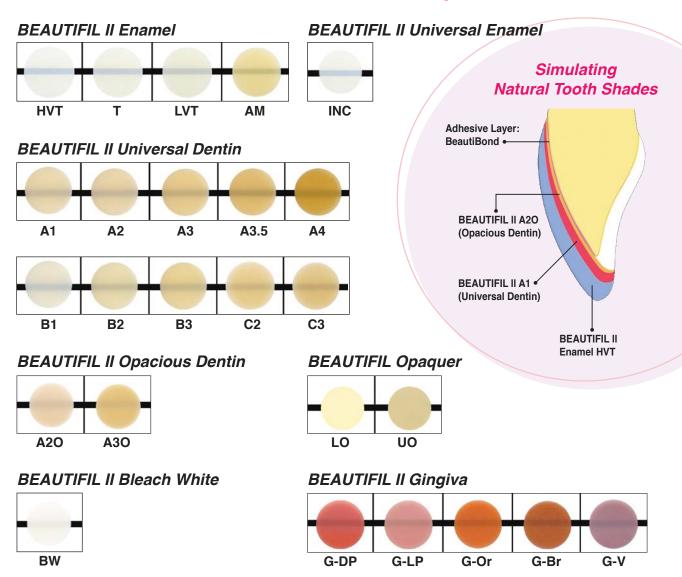

### Select from a Rational Shade Line Up

<sup>\*</sup> HVT = High Value Translucent, T = Translucent, LVT = Low Value Translucent, AM = Amber \* G-DP = Dark Pink, G-LP = Light Pink, G-Br = Brown, G-Or = Orange, G-V = Violet

# Predictable Aesthetics & Function

**BEAUTIFIL II Enamel & Gingiva** comprise S-PRG fillers, nanofillers and newly developed organic-inorganic filler complex that are securely integrated into a unique silanol modified resin network to ensure robust microstructure, remarkable surface integrity, stable shades, exceptional surface polish and gloss retention in the final restoration.