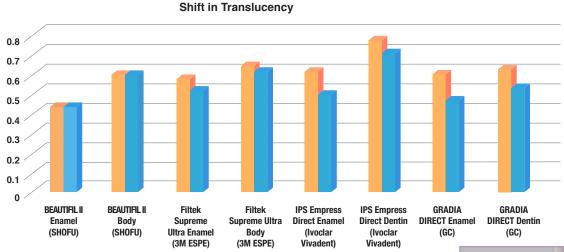

Pre-cure

Post-cure

Polish (15 sec)

Translucency (Pre & Post-cure)

User-friendly & Efficient Delivery

BEAUTIFIL II EnameL and Gingiva come in an ergonomically designed one-push syringe with a smaller nozzle for controlled extrusion of the desired proportion of material. The non-sticky, smooth and creamy paste has optimal viscosity that simplifies layering and shaping of even the finest details without slumping.