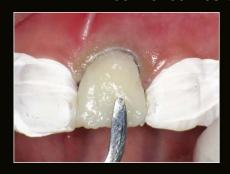

### Conservative Direct Veneer on a Non-Vital Anterior

Courtesy of Dr. Sushil Koirala, BDS, AAAD.

Yamamoto et al, The Japanese Journal of Conservative Dentistry, 47 (3), 391-402 (2004).

Light transmission and diffusion