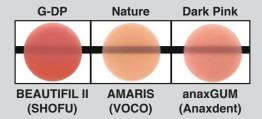

### Select from a Rational Shade Line Up

<sup>\*</sup> HVT = High Value Translucent, T = Translucent, LVT = Low Value Translucent, AM = Amber \* G-DP = Dark Pink, G-LP = Light Pink, G-Br = Brown, G-Or = Orange, G-V = Violet