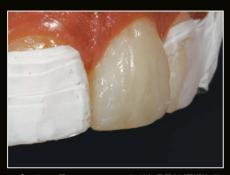

### Case 2. Multi-Shaded Restoration – Direct Veneer restored with BEAUTIFIL II A2O, A1 and Enamel HVT

Courtesy of Dr. Sushil Koirala, BDS, AAAD.