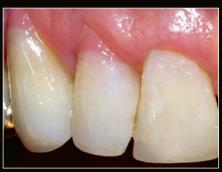

#### Resin Artistry ... Simplified Natural Stratification

Courtesy of Dr. Sushil Koirala, BDS, AAAD.

Enamel shell created with BEAUTIFIL II **Enamel HVT** 

Mamelon structure created with **BEAUTIFIL II A3O** 

Dentin built up with BEAUTIFIL II A3 at incisal edge

Outer Enamel layer created with (middle-third) and A2 BEAUTIFIL II Enamel

Flexural Strength (MPa)

Surface Gloss (GV)

CompoMaster CA @ 10,000 rpm

Polish (30 sec)