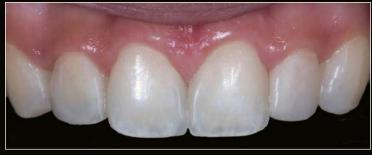

### Conservative Direct Veneer on a Non-Vital Anterior

Courtesy of Dr. Sushil Koirala, BDS, AAAD.

Yamamoto et al, The Japanese Journal of Conservative Dentistry, 47 (3), 391-402 (2004).

Light transmission and diffusion