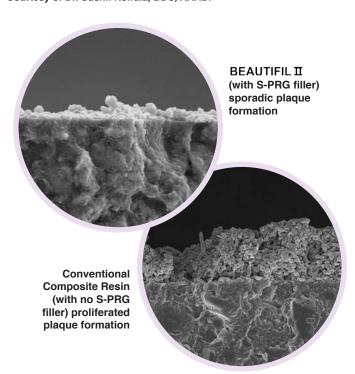

S-PRG fillers also provide sustained fluoride protection and unique anti-plaque effect to minimize bacterial colonization and promote restoration integrity.