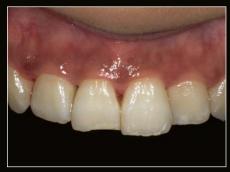

#### Periodontally compromised anterior tooth with severe gingival recession

Courtesy of Dr. Sushil Koirala, BDS, AAAD.

Before

**After.** Periodontal graft & restoration with BEAUTIFIL II Gingiva