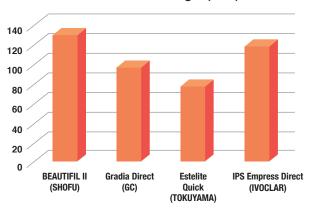

Dentin built up with BEAUTIFIL II A3 at incisal edge

Outer Enamel layer created with (middle-third) and A2 BEAUTIFIL II Enamel

Flexural Strength (MPa)

Surface Gloss (GV)

CompoMaster CA @ 10,000 rpm

Polish (30 sec)