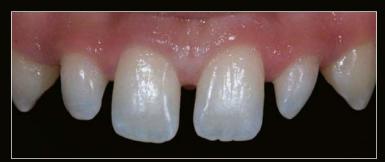

### Conservative Direct Veneer on a Non-Vital Anterior

Courtesy of Dr. Sushil Koirala, BDS, AAAD.

Yamamoto et al, The Japanese Journal of Conservative Dentistry, 47 (3), 391-402 (2004).

Light transmission and diffusion