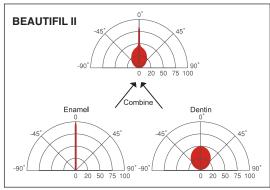

### Conservative Direct Veneer on a Non-Vital Anterior

Courtesy of Dr. Sushil Koirala, BDS, AAAD.

Yamamoto et al, The Japanese Journal of Conservative Dentistry, 47 (3), 391-402 (2004).

Light transmission and diffusion

#### The S-PRG Chemistry ...

Proprietary S-PRG filler in **BEAUTIFIL** series presents with a trilaminar structure that balances the light-diffusion and transmission effects to attain the desired level of opacity and blend in with natural tooth shades.

S-PRG fillers also provide sustained fluoride protection and unique anti-plaque effect to minimize bacterial colonization and promote restoration integrity.