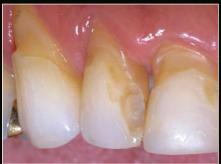

#### Resin Artistry ... Simplified Natural Stratification

Courtesy of Dr. Sushil Koirala, BDS, AAAD.

Enamel shell created with BEAUTIFIL II **Enamel HVT** 

Mamelon structure created with **BEAUTIFIL II A3O** 

Dentin built up with BEAUTIFIL II A3 at incisal edge

Outer Enamel layer created with (middle-third) and A2 BEAUTIFIL II Enamel

Flexural Strength (MPa)

Surface Gloss (GV)

CompoMaster CA @ 10,000 rpm

Polish (30 sec)