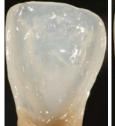

### Conservative Direct Veneer on a Non-Vital Anterior

Courtesy of Dr. Sushil Koirala, BDS, AAAD.

Yamamoto et al, The Japanese Journal of Conservative Dentistry, 47 (3), 391-402 (2004).

Light transmission and diffusion

#### The S-PRG Chemistry ...

Proprietary S-PRG filler in **BEAUTIFIL** series presents with a trilaminar structure that balances the light-diffusion and transmission effects to attain the desired level of opacity and blend in with natural tooth shades.