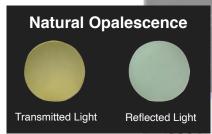

### Conservative Direct Veneer on a Non-Vital Anterior

Courtesy of Dr. Sushil Koirala, BDS, AAAD.

Yamamoto et al, The Japanese Journal of Conservative Dentistry, 47 (3), 391-402 (2004).

Light transmission and diffusion

#### Essence of Successful Restoration

**NATURALLY AESTHETIC** – Opalescent shades with varying levels of translucency that blend in for indiscernible restorations

**TRULY VERSATILE** – Predictable shades that are easy to select and match for an array of Simple to Complex Cases