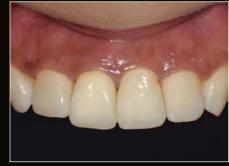

### Conservative Direct Veneer on a Non-Vital Anterior

Courtesy of Dr. Sushil Koirala, BDS, AAAD.

Yamamoto et al, The Japanese Journal of Conservative Dentistry, 47 (3), 391-402 (2004).

Light transmission and diffusion