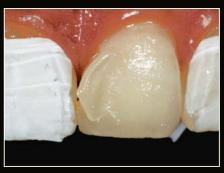

### Case 1. Single Shaded Restoration – Direct Veneer Restored with BEAUTIFIL II Enamel HVT

Courtesy of Dr. Sushil Koirala, BDS, AAAD.